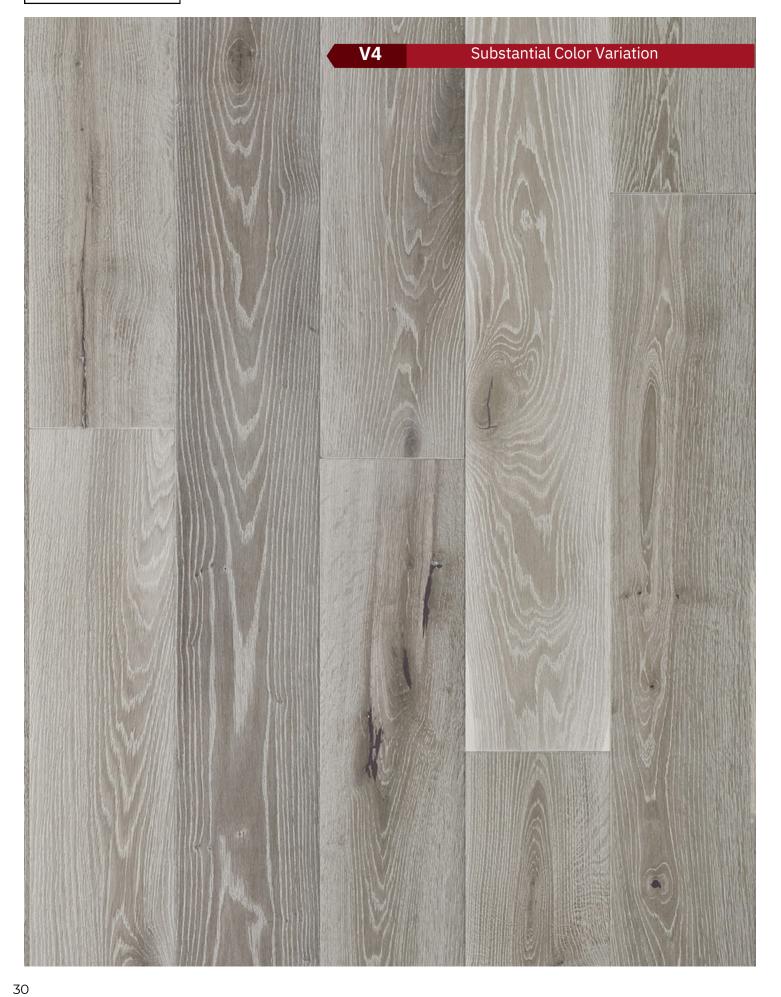

### **TONE COLORS**

Selected styles are thermal treated to achieve the deep rich color visuals. Wood is a natural product and each plank will react differently to this process resulting in color variations. This kind of variation helps display the true wood characters and is one of the most desired attributes in hardwood flooring.

#### **DUAL Hand Process**

Every plank has been processed not once but twice by the hands of our skilled Craftsmen. Along with the thermal treatment process you get a floor that has a range of colors instead of one that is monotone. These colors are so vibrant they will bring life to any room regardless of where the floor is installed. Each style is labeled with one of the ratings below to help you select the perfect flooring that fits you design style.