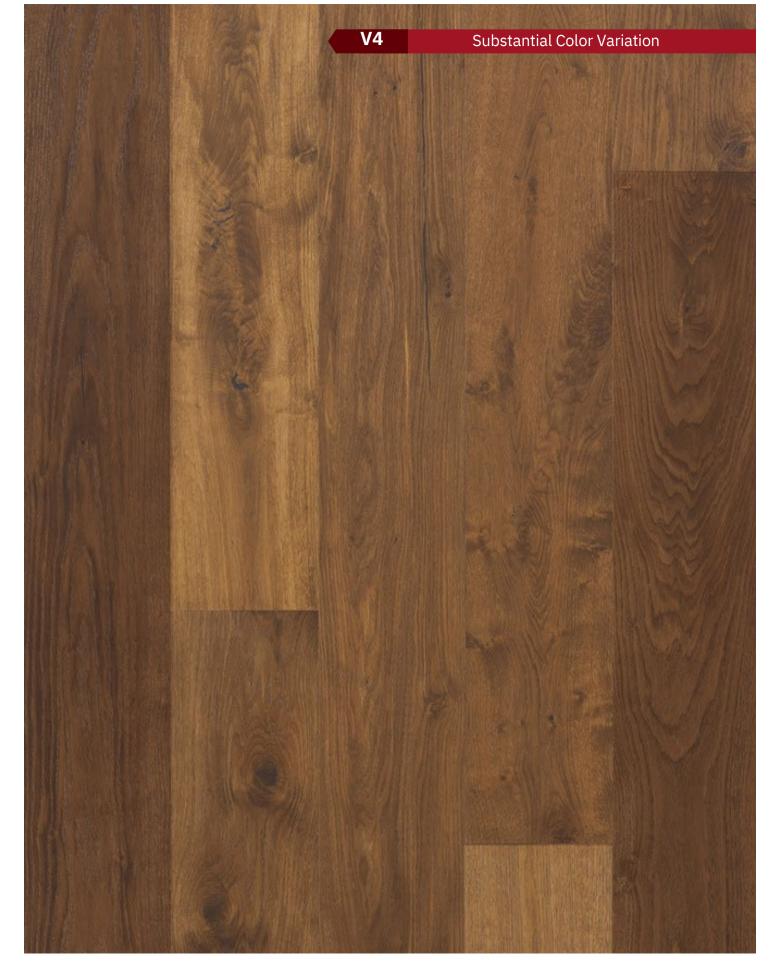

### **TONE COLORS**

Selected styles are thermal treated to achieve the deep rich color visuals. Wood is a natural product and each plank will react differently to this process resulting in color variations. This kind of variation helps display the true wood characters and is one of the most desired attributes in hardwood flooring.

#### **DUAL Hand Process**

Every plank has been processed not once but twice by the hands of our skilled Craftsmen. Along with the thermal treatment process you get a floor that has a range of colors instead of one that is monotone. These colors are so vibrant they will bring life to any room regardless of where the floor is installed. Each style is labeled with one of the ratings below to help you select the perfect flooring that fits you design style.