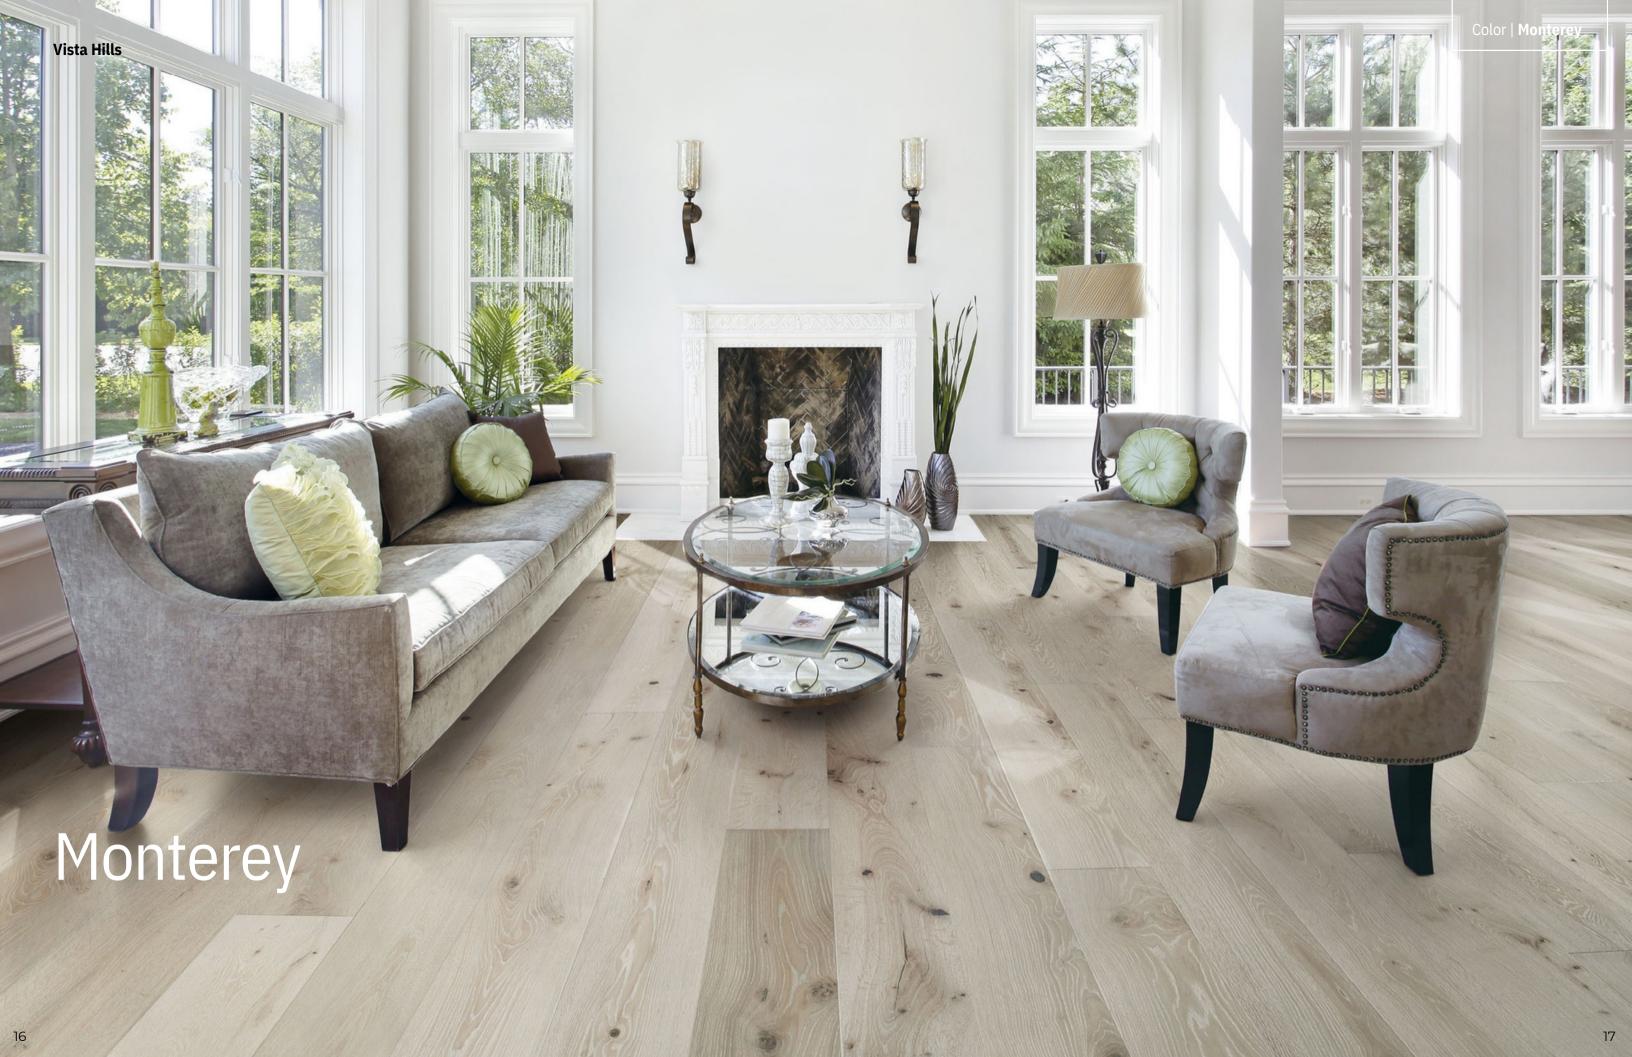

Elevate luxury in your private sanctuary. Bring a mood of affluence and taste with premium, engineered wood flooring. European White Oak 7 1/2 inch planks undergo a sophisticated dual hand process which emphasizes a striking grain pattern accentuating each plank's natural character. Showcase your space with bold wide planks, varying in lengths of up to an astonishing 72 inches long.