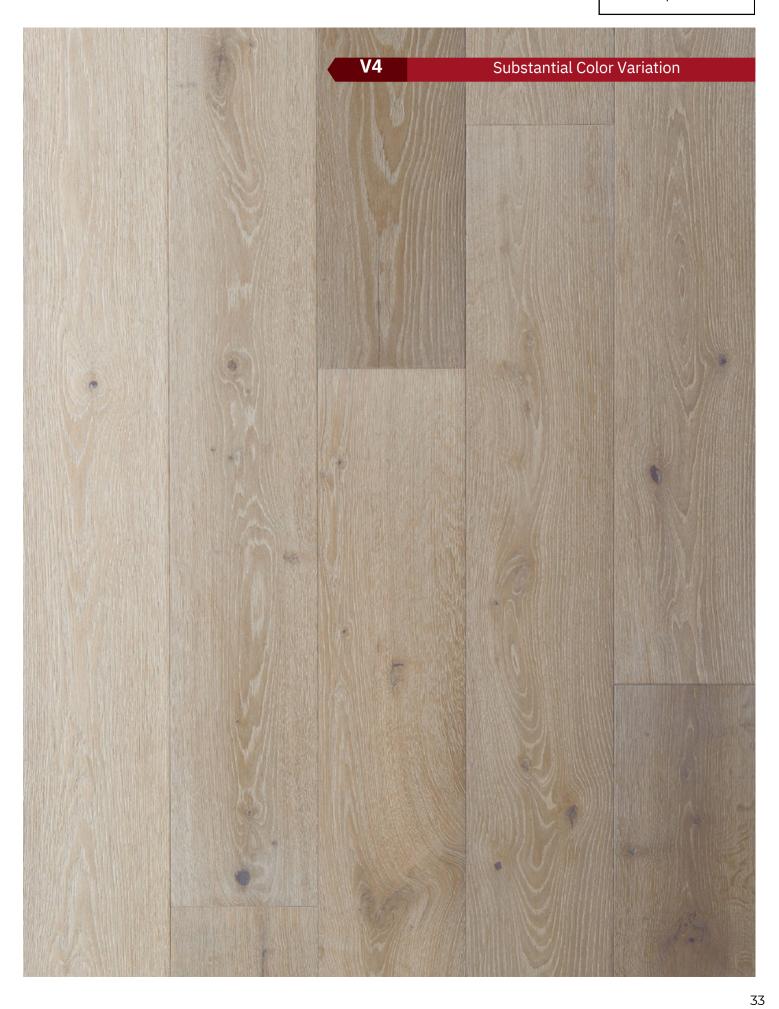

### **TONE COLORS**

Selected styles are thermal treated to achieve the deep rich color visuals. Wood is a natural product and each plank will react differently to this process resulting in color variations. This kind of variation helps display the true wood characters and is one of the most desired attributes in hardwood flooring.

#### **DUAL Hand Process**

Every plank has been processed not once but twice by the hands of our skilled Craftsmen. Along with the thermal treatment process you get a floor that has a range of colors instead of one that is monotone. These colors are so vibrant they will bring life to any room regardless of where the floor is installed. Each style is labeled with one of the ratings below to help you select the perfect flooring that fits you design style.