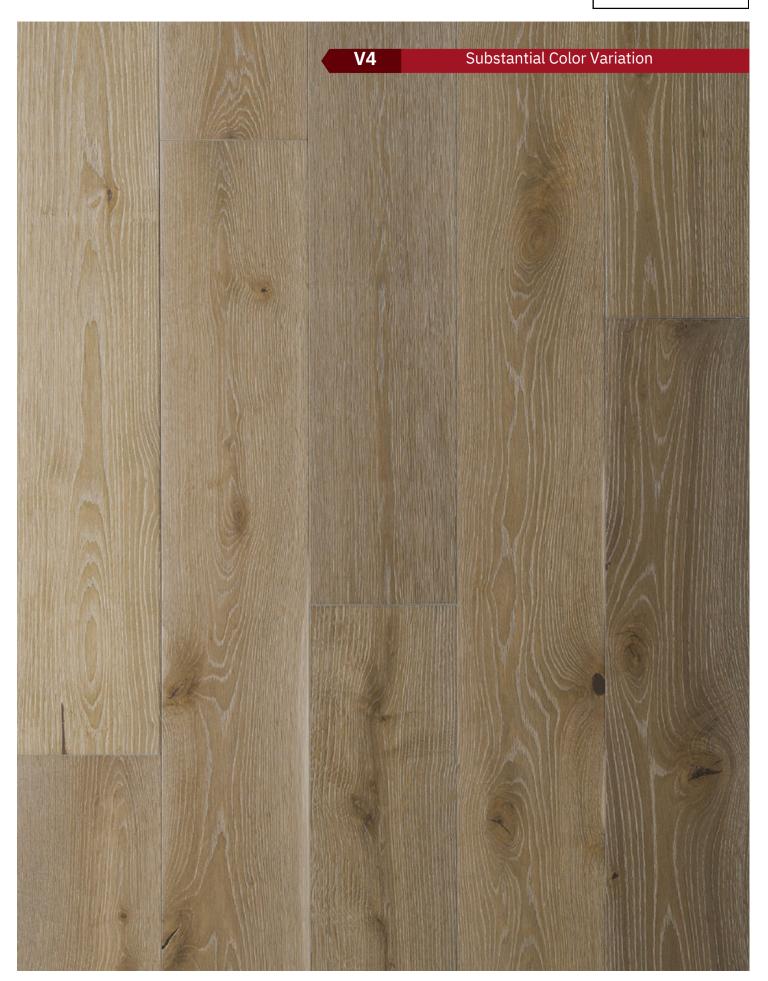

### **TONE COLORS**

Selected styles are thermal treated to achieve the deep rich color visuals. Wood is a natural product and each plank will react differently to this process resulting in color variations. This kind of variation helps display the true wood characters and is one of the most desired attributes in hardwood flooring.

#### **DUAL Hand Process**

Every plank has been processed not once but twice by the hands of our skilled Craftsmen. Along with the thermal treatment process you get a floor that has a range of colors instead of one that is monotone. These colors are so vibrant they will bring life to any room regardless of where the floor is installed. Each style is labeled with one of the ratings below to help you select the perfect flooring that fits you design style.