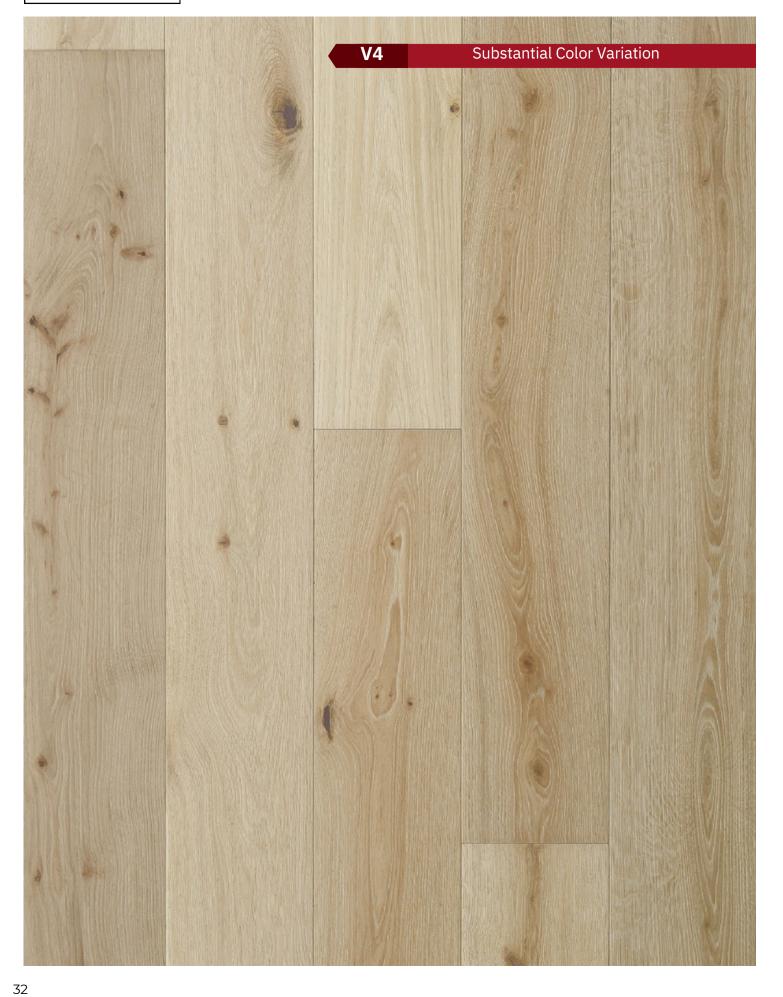

### **TONE COLORS**

Selected styles are thermal treated to achieve the deep rich color visuals. Wood is a natural product and each plank will react differently to this process resulting in color variations. This kind of variation helps display the true wood characters and is one of the most desired attributes in hardwood flooring.

#### **DUAL Hand Process**

Every plank has been processed not once but twice by the hands of our skilled Craftsmen. Along with the thermal treatment process you get a floor that has a range of colors instead of one that is monotone. These colors are so vibrant they will bring life to any room regardless of where the floor is installed. Each style is labeled with one of the ratings below to help you select the perfect flooring that fits you design style.