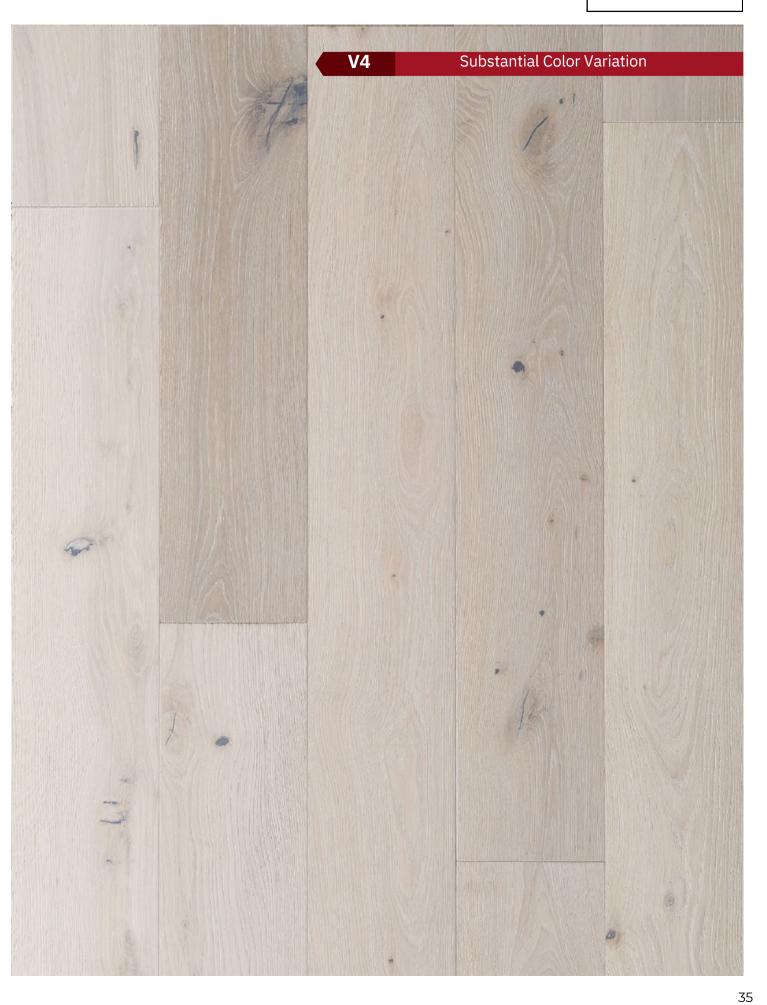

### **TONE COLORS**

Selected styles are thermal treated to achieve the deep rich color visuals. Wood is a natural product and each plank will react differently to this process resulting in color variations. This kind of variation helps display the true wood characters and is one of the most desired attributes in hardwood flooring.

#### **DUAL Hand Process**

Every plank has been processed not once but twice by the hands of our skilled Craftsmen. Along with the thermal treatment process you get a floor that has a range of colors instead of one that is monotone. These colors are so vibrant they will bring life to any room regardless of where the floor is installed. Each style is labeled with one of the ratings below to help you select the perfect flooring that fits you design style.