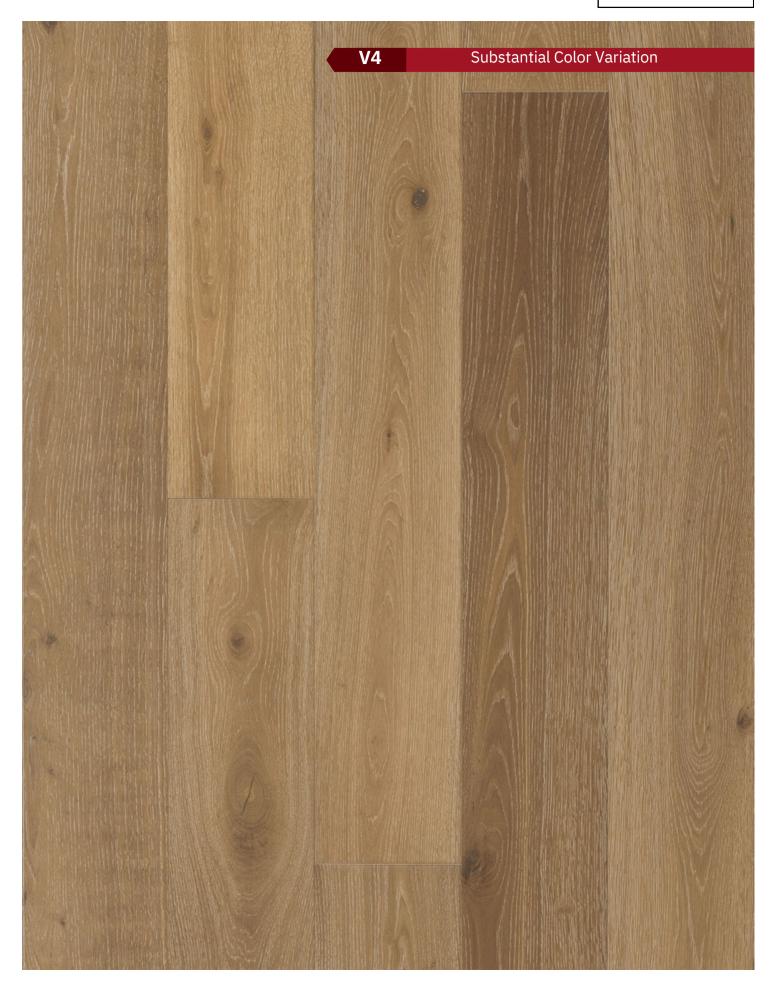

### **TONE COLORS**

Selected styles are thermal treated to achieve the deep rich color visuals. Wood is a natural product and each plank will react differently to this process resulting in color variations. This kind of variation helps display the true wood characters and is one of the most desired attributes in hardwood flooring.

#### **DUAL Hand Process**

Every plank has been processed not once but twice by the hands of our skilled Craftsmen. Along with the thermal treatment process you get a floor that has a range of colors instead of one that is monotone. These colors are so vibrant they will bring life to any room regardless of where the floor is installed. Each style is labeled with one of the ratings below to help you select the perfect flooring that fits you design style.