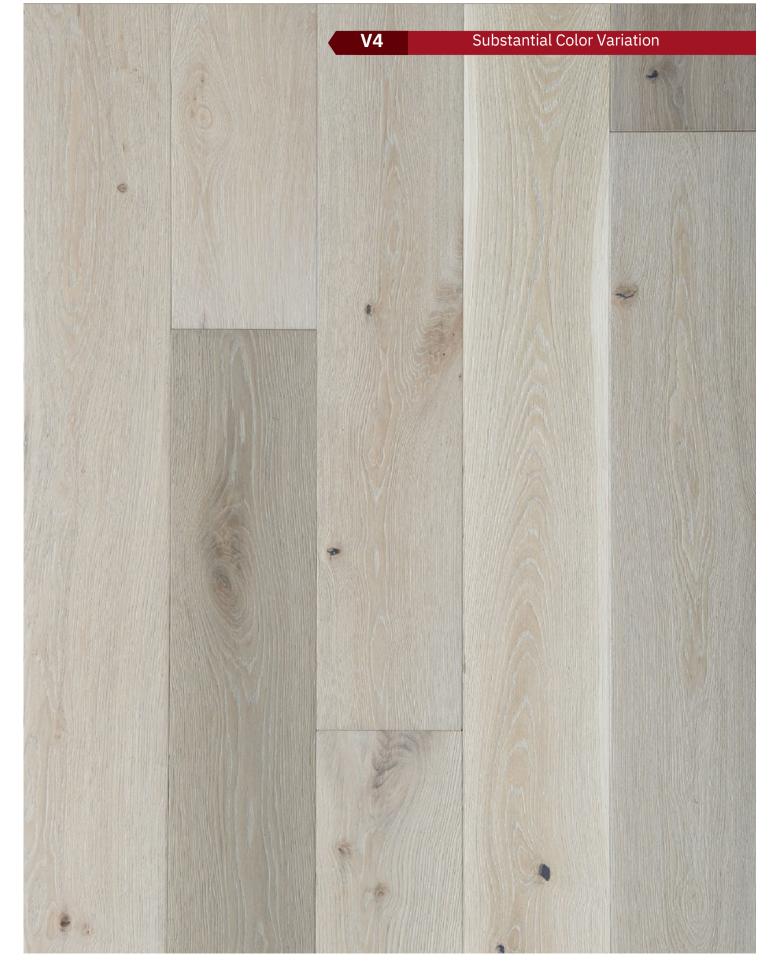

### **TONE COLORS**

Selected styles are thermal treated to achieve the deep rich color visuals. Wood is a natural product and each plank will react differently to this process resulting in color variations. This kind of variation helps display the true wood characters and is one of the most desired attributes in hardwood flooring.

#### **DUAL Hand Process**

Every plank has been processed not once but twice by the hands of our skilled Craftsmen. Along with the thermal treatment process you get a floor that has a range of colors instead of one that is monotone. These colors are so vibrant they will bring life to any room regardless of where the floor is installed. Each style is labeled with one of the ratings below to help you select the perfect flooring that fits you design style.