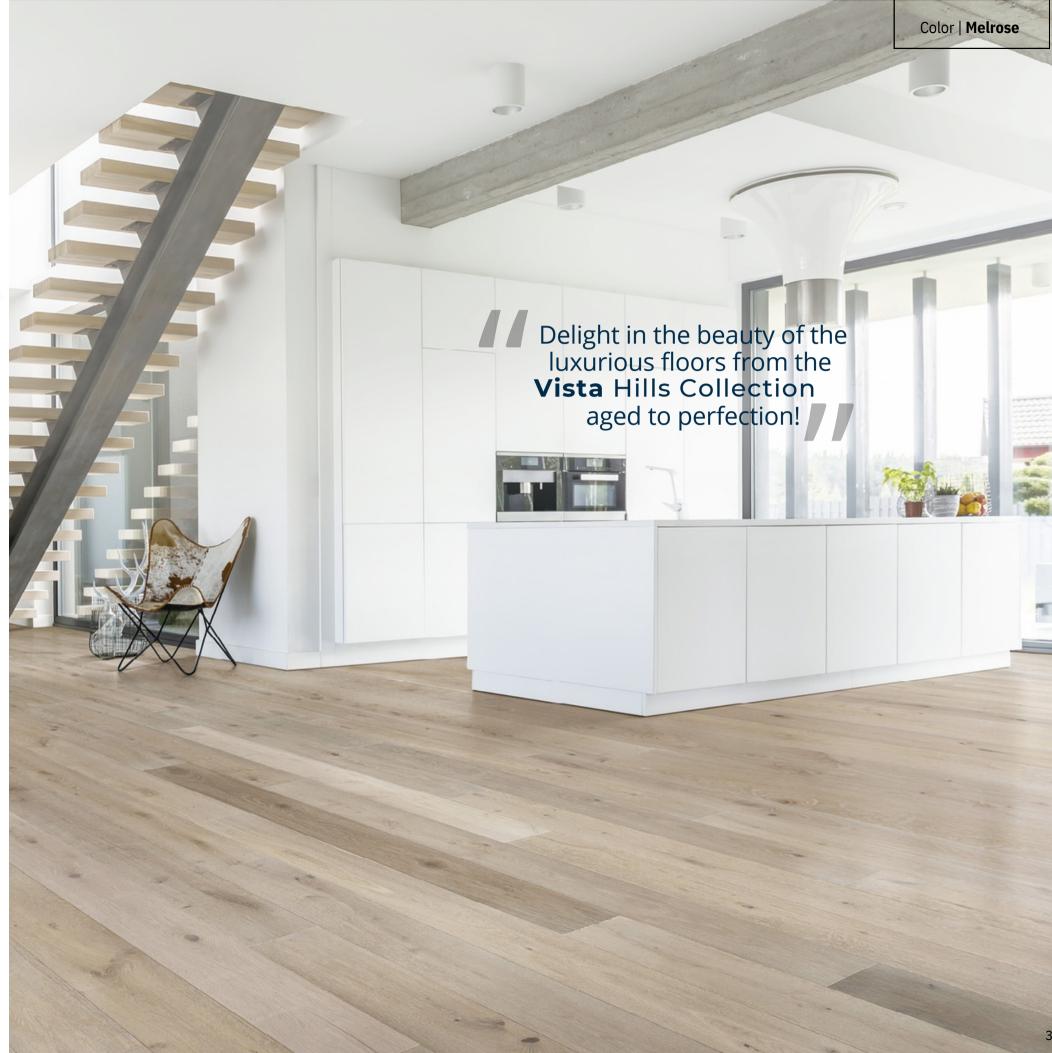

### **TONE COLORS**

Selected styles are thermal treated to achieve the deep rich color visuals. Wood is a natural product and each plank will react differently to this process resulting in color variations. This kind of variation helps display the true wood characters and is one of the most desired attributes in hardwood flooring.