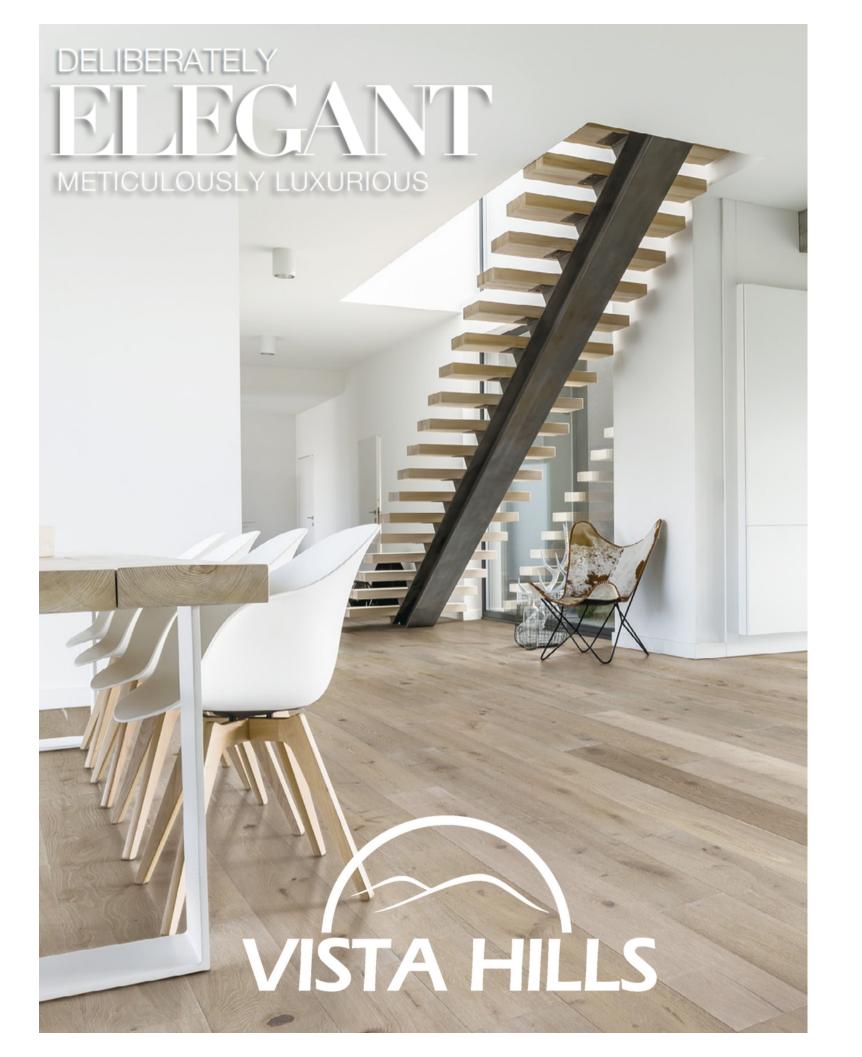

Elevate luxury in your private sanctuary. Bring a mood of affluence and taste with premium, engineered wood flooring. European White Oak 7 1/2 inch planks undergo a sophisticated dual hand process which emphasizes a striking grain pattern accentuating each plank's natural character. Showcase your space with bold wide planks, varying in lengths of up to an astonishing 72 inches long.