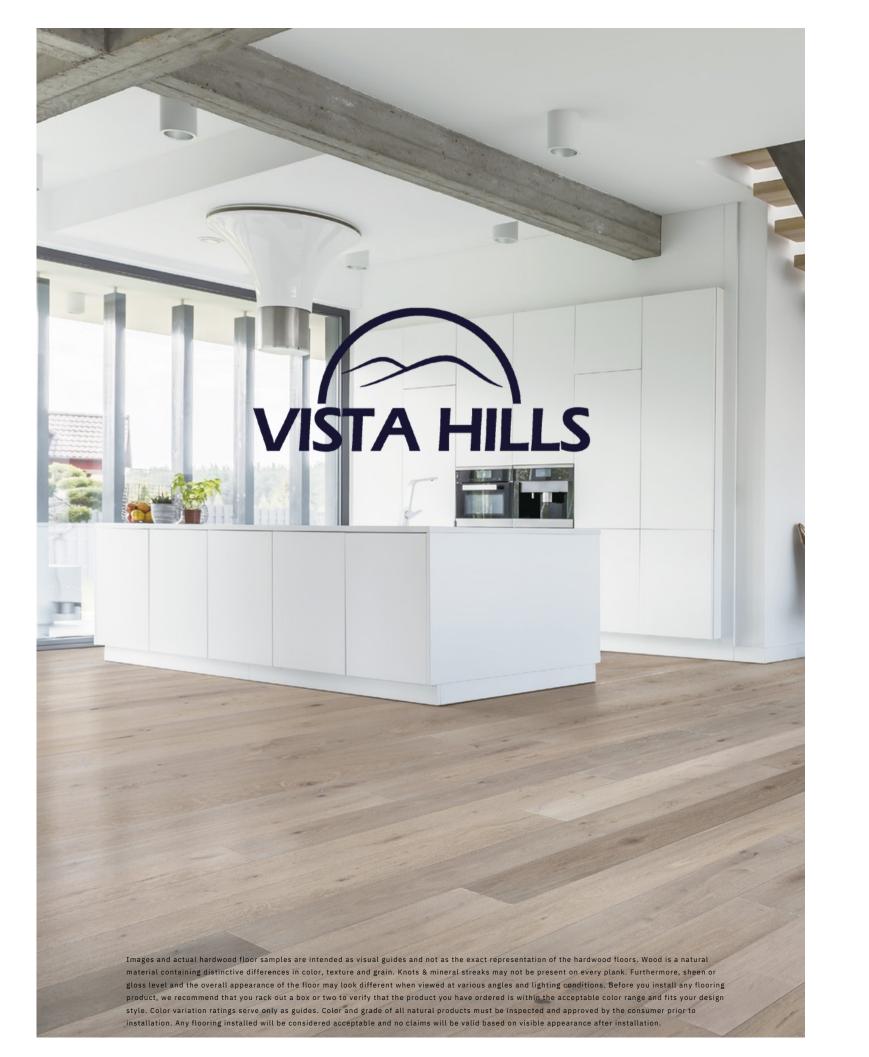

Elevate luxury in your private sanctuary. Bring a mood of affluence and taste with premium, engineered wood flooring. European White Oak 7 1/2 inch planks undergo a sophisticated dual hand process which emphasizes a striking grain pattern accentuating each plank's natural character. Showcase your space with bold wide planks, varying in lengths of up to an astonishing 72 inches long.

### **TONE COLORS**

Selected styles are thermal treated to achieve the deep rich color visuals. Wood is a natural product and each plank will react differently to this process resulting in color variations. This kind of variation helps display the true wood characters and is one of the most desired attributes in hardwood flooring.

#### **DUAL Hand Process**

Every plank has been processed not once but twice by the hands of our skilled Craftsmen. Along with the thermal treatment process you get a floor that has a range of colors instead of one that is monotone. These colors are so vibrant they will bring life to any room regardless of where the floor is installed. Each style is labeled with one of the ratings below to help you select the perfect flooring that fits you design style.