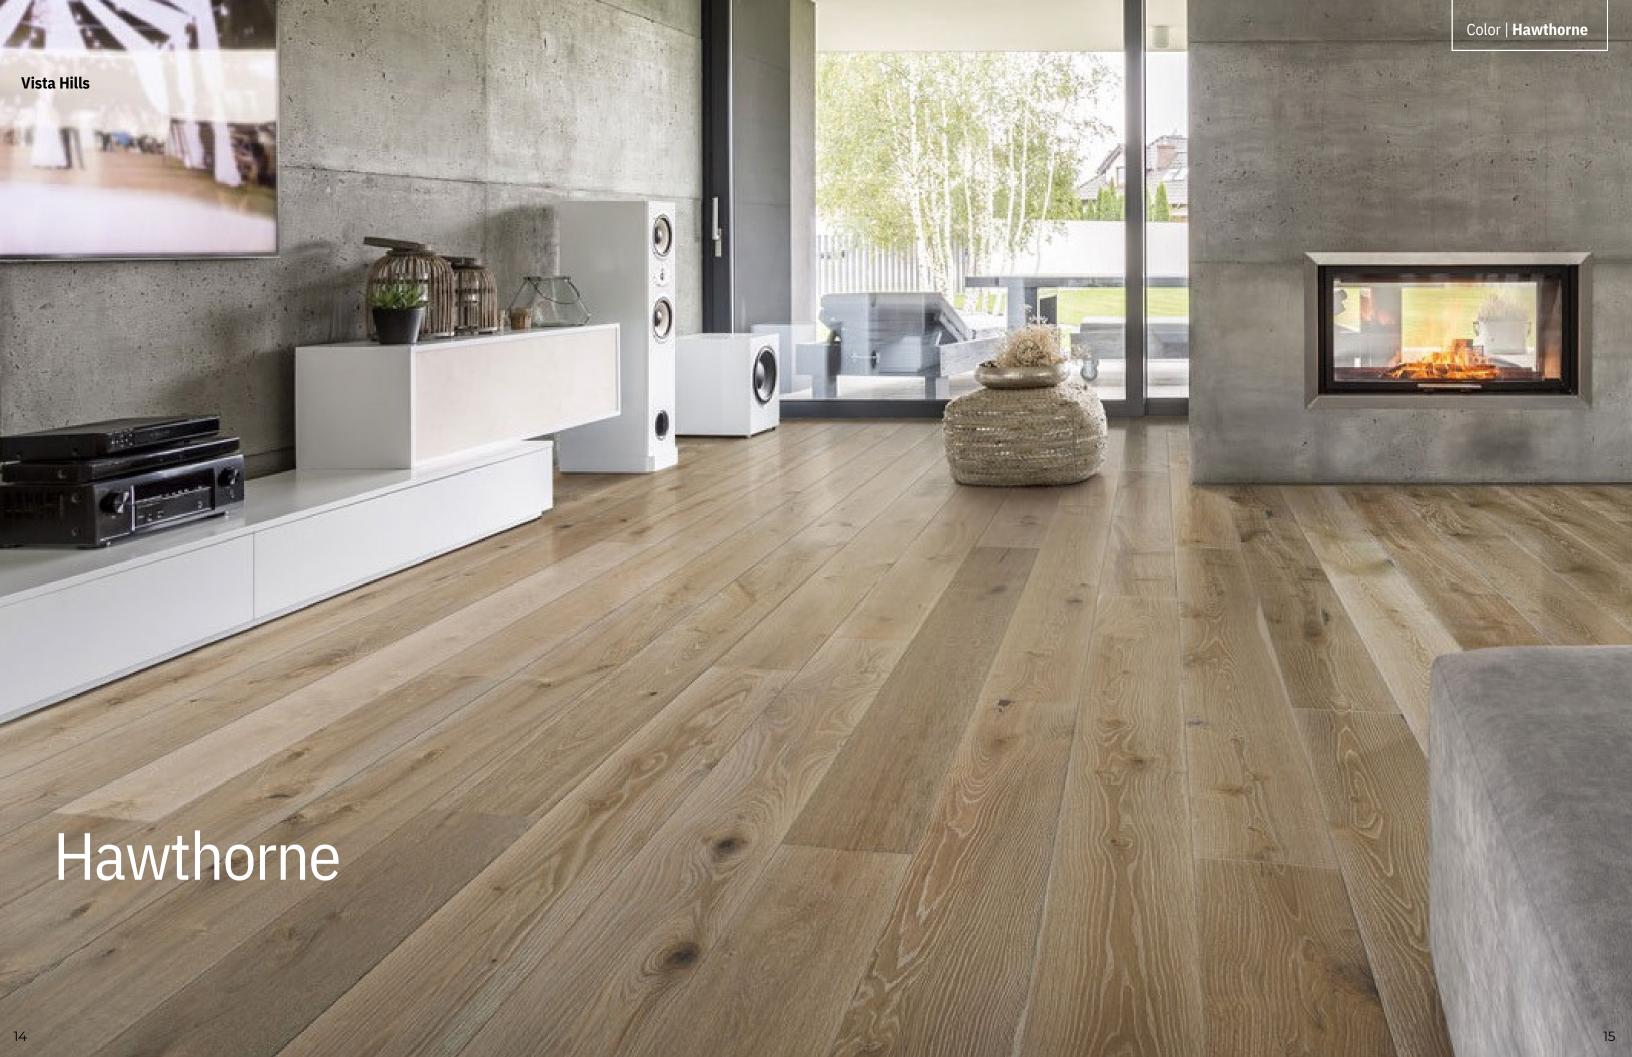

Elevate luxury in your private sanctuary. Bring a mood of affluence and taste with premium, engineered wood flooring. European White Oak 7 1/2 inch planks undergo a sophisticated dual hand process which emphasizes a striking grain pattern accentuating each plank's natural character. Showcase your space with bold wide planks, varying in lengths of up to an astonishing 72 inches long.