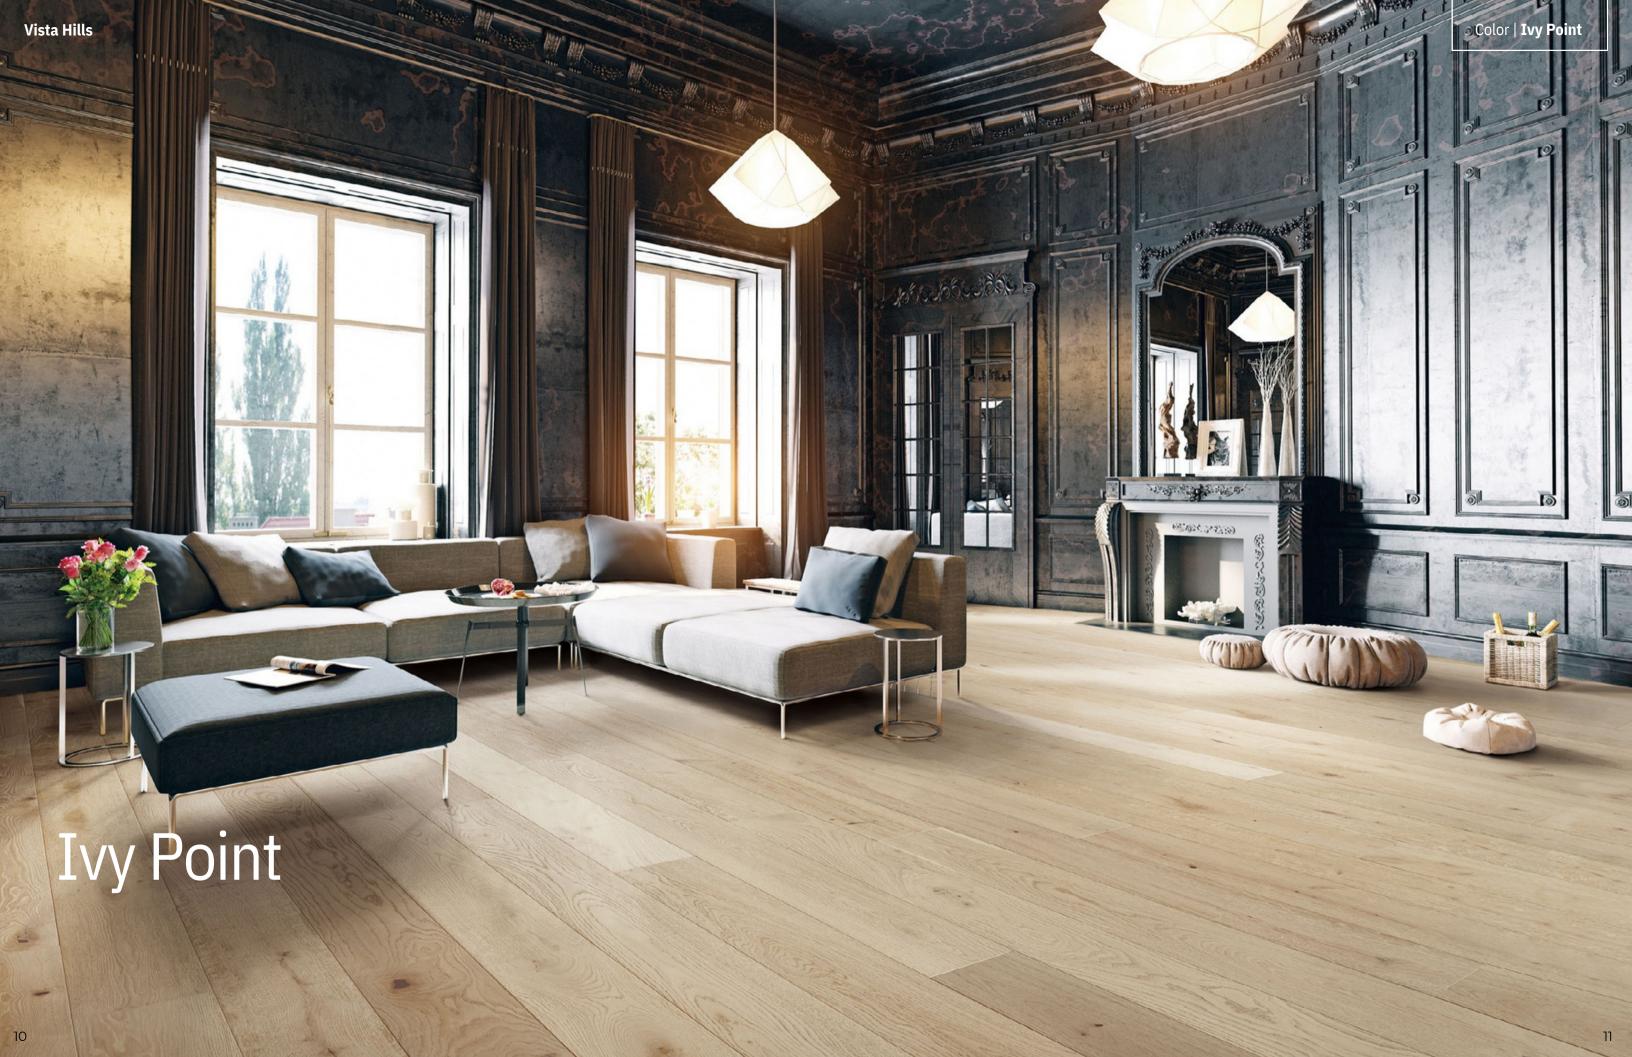

Elevate luxury in your private sanctuary. Bring a mood of affluence and taste with premium, engineered wood flooring. European White Oak 7 1/2 inch planks undergo a sophisticated dual hand process which emphasizes a striking grain pattern accentuating each plank's natural character. Showcase your space with bold wide planks, varying in lengths of up to an astonishing 72 inches long.

















### TECHNICAL SPECIFICATIONS

**SIZE** 5/8" x 7-1/2" x 72" RL

FINISH High Performance Treffert Urethane

**CORE** Balanced Cross Dimensional Multi-ply

**GRADE** Character

**PROFILE** Tongue & Groove

**INSTALLATION** Glue | Float | Staple\* (Glue Assist)

**CONSTRUCTION** Engineered

**APPLICATIONS** Floor & Wall Panels

PACKAGING 23.5 sqft/ctn

# CERTIFICATIONS











## WARRANTY







#### DEEP RICH

### **TONE COLORS**

Selected styles are thermal treated to achieve the deep rich color visuals. Wood is a natural product and each plank will react differently to this process resulting in color variations. This kind of variation helps display the true wood characters and is one of the most desired attributes in hardwood flooring.

### DIFFERENCES You Can See & Feel

A s