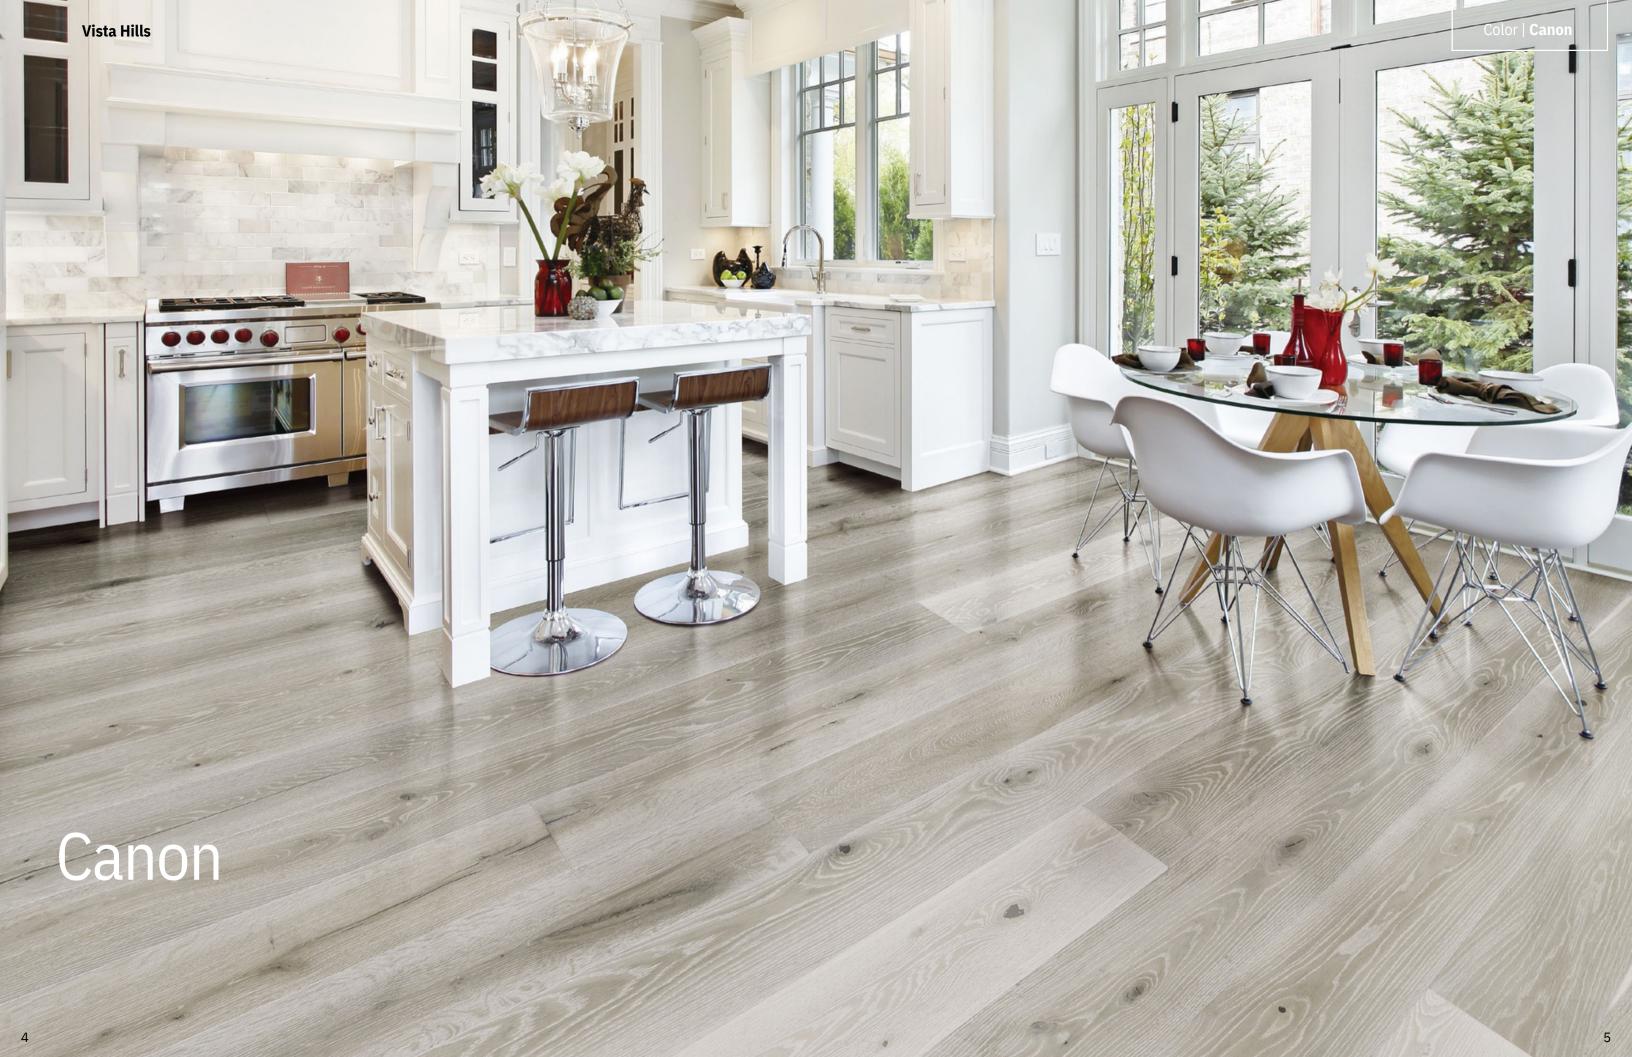

Elevate luxury in your private sanctuary. Bring a mood of affluence and taste with premium, engineered wood flooring. European White Oak 7 1/2 inch planks undergo a sophisticated dual hand process which emphasizes a striking grain pattern accentuating each plank's natural character. Showcase your space with bold wide planks, varying in lengths of up to an astonishing 72 inches long.

















### TECHNICAL SPECIFICATIONS

**SIZE** 5/8" x 7-1/2" x 72" RL

FINISH High Performance Treffert Urethane

**CORE** Balanced Cross Dimensional Multi-ply

**GRADE** Character

**PROFILE** Tongue & Groove

**INSTALLATION** Glue | Float | Staple\* (Glue Assist)

**CONSTRUCTION** Engineered

**APPLICATIONS** Floor & Wall Panels

PACKAGING 23.5 sqft/ctn

# CERTIFICATIONS











## WARRANTY







#### DEEP RICH

### **TONE COLORS**

Selected styles are thermal treated to achieve the deep rich color visuals. Wood is a natural product and each plank will react differently to this process resulting in color variations. This kind of variation helps display the true wood characters and is one of the most desired attributes in hardwood flooring.

### DIFFERENCES You Can See & Feel

A