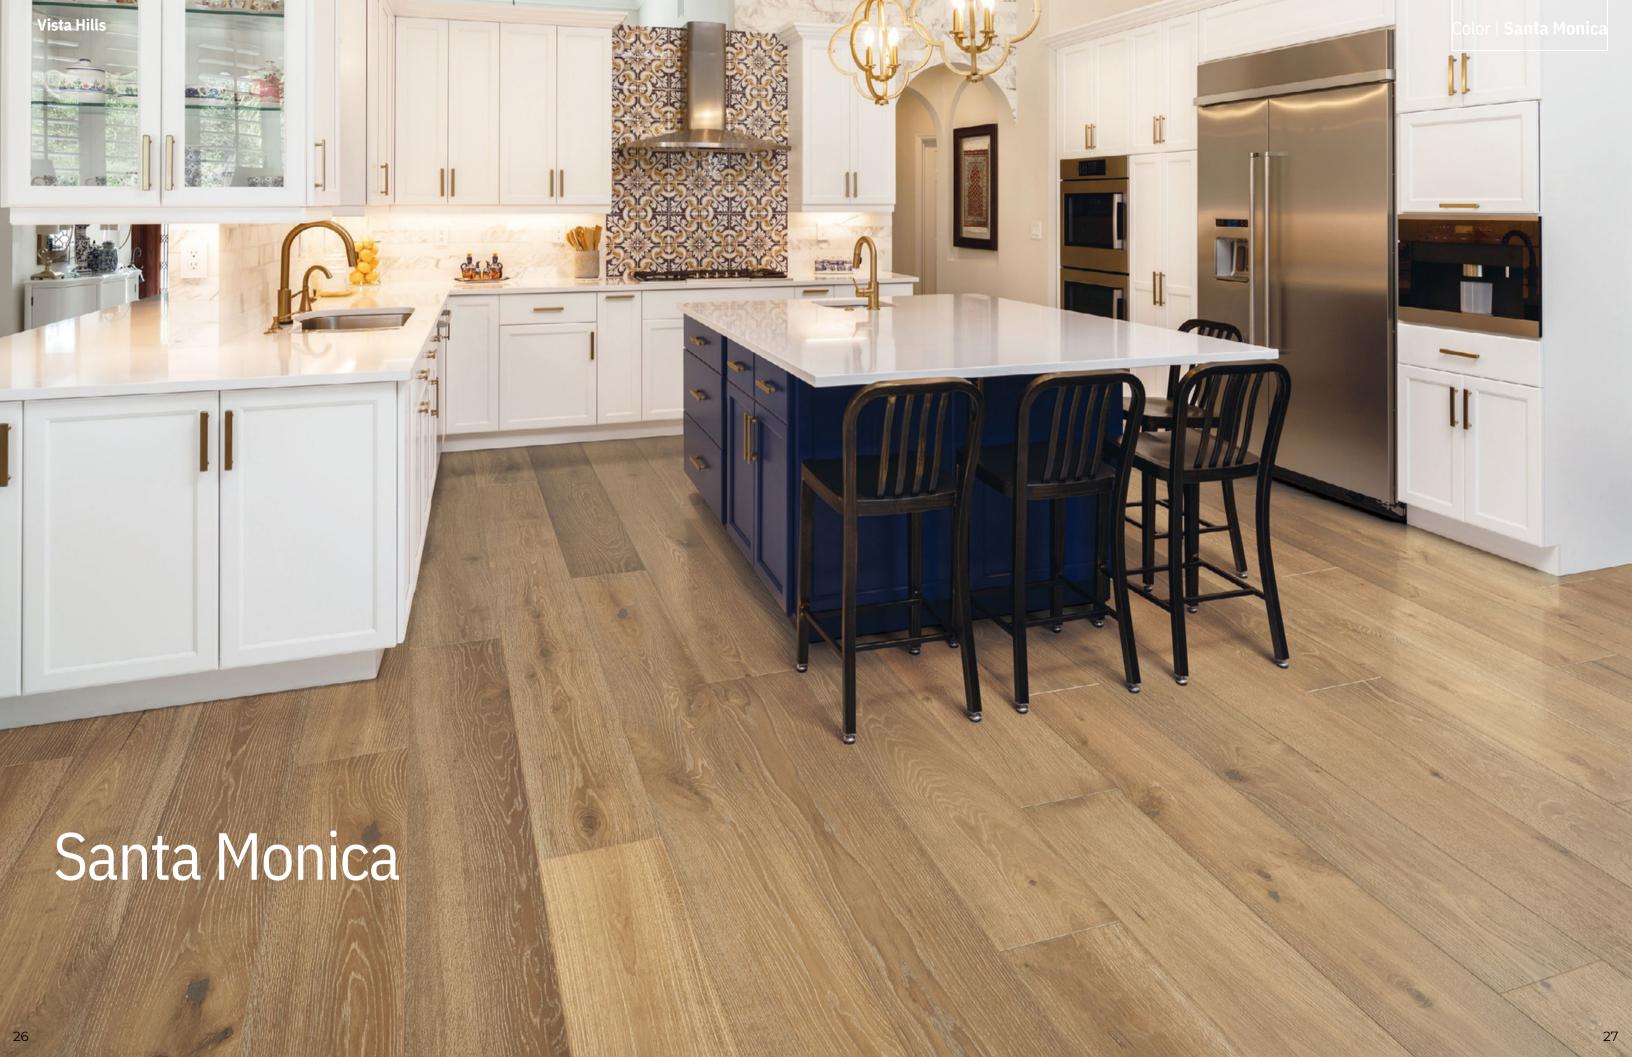

Elevate luxury in your private sanctuary. Bring a mood of affluence and taste with premium, engineered wood flooring. European White Oak 7 1/2 inch planks undergo a sophisticated dual hand process which emphasizes a striking grain pattern accentuating each plank's natural character. Showcase your space with bold wide planks, varying in lengths of up to an astonishing 72 inches long.

### **TONE COLORS**

Selected styles are thermal treated to achieve the deep rich color visuals. Wood is a natural product and each plank will react differently to this process resulting in color variations. This kind of variation helps display the true wood characters and is one of the most desired attributes in hardwood flooring.