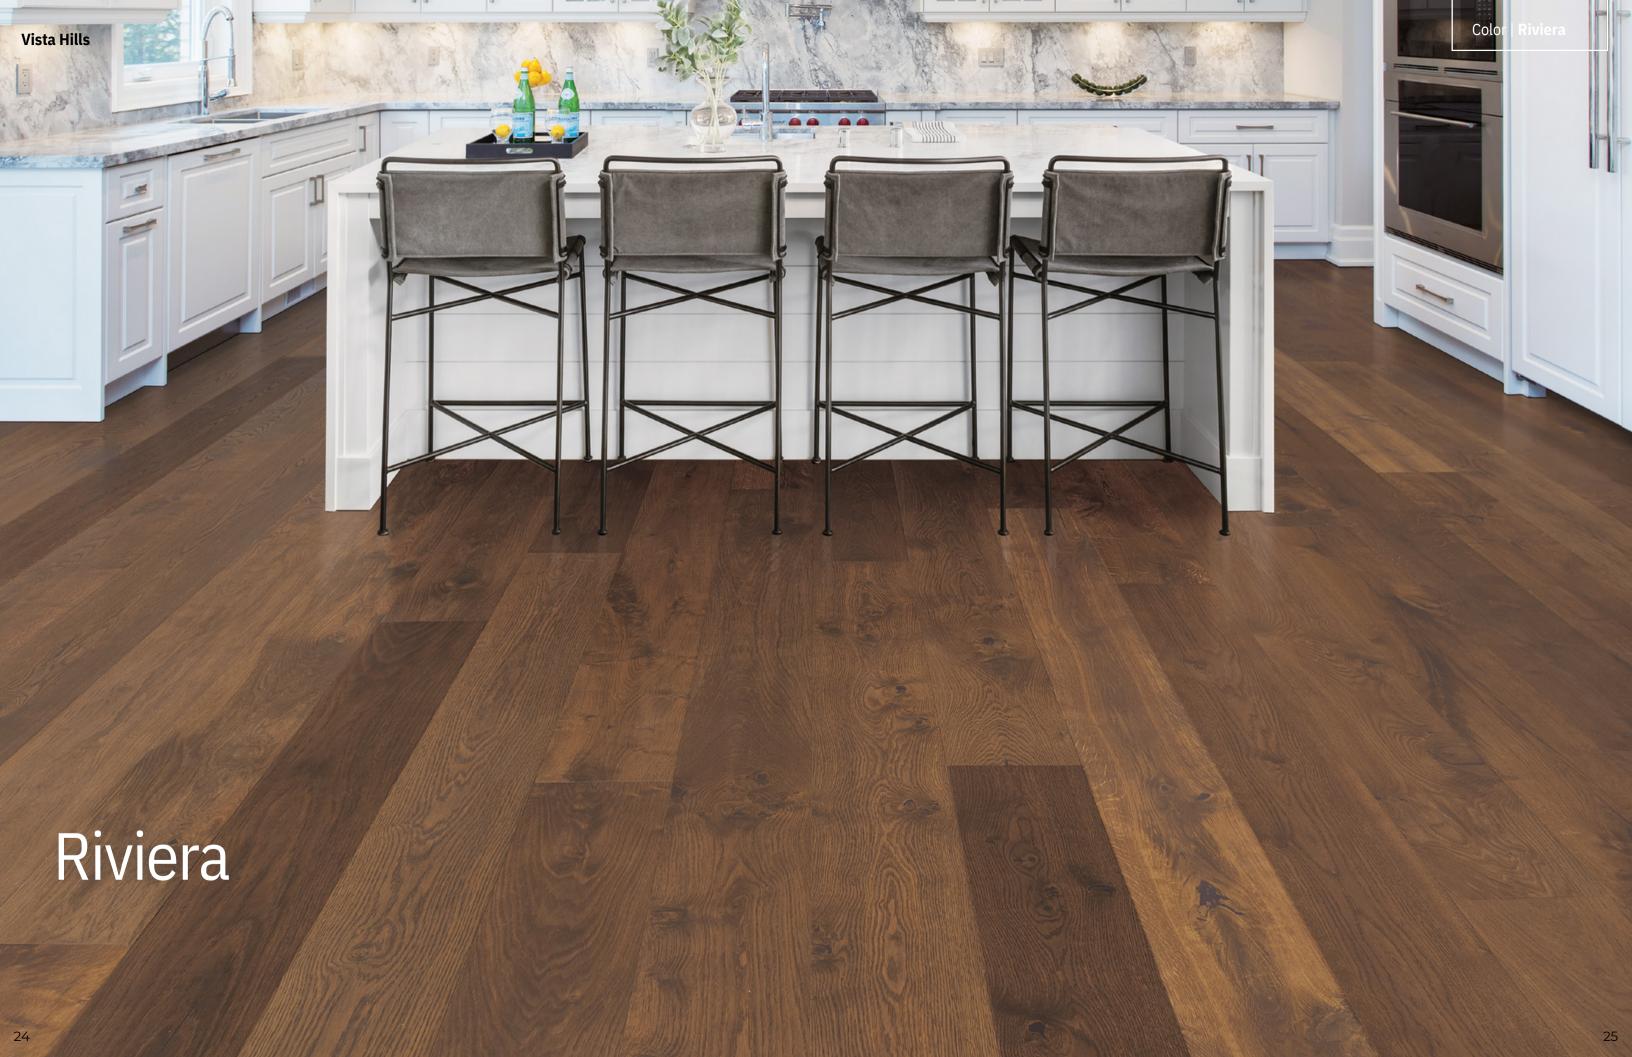

Elevate luxury in your private sanctuary. Bring a mood of affluence and taste with premium, engineered wood flooring. European White Oak 7 1/2 inch planks undergo a sophisticated dual hand process which emphasizes a striking grain pattern accentuating each plank's natural character. Showcase your space with bold wide planks, varying in lengths of up to an astonishing 72 inches long.

### **TONE COLORS**

Selected styles are thermal treated to achieve the deep rich color visuals. Wood is a natural product and each plank will react differently to this process resulting in color variations. This kind of variation helps display the true wood characters and is one of the most desired attributes in hardwood flooring.