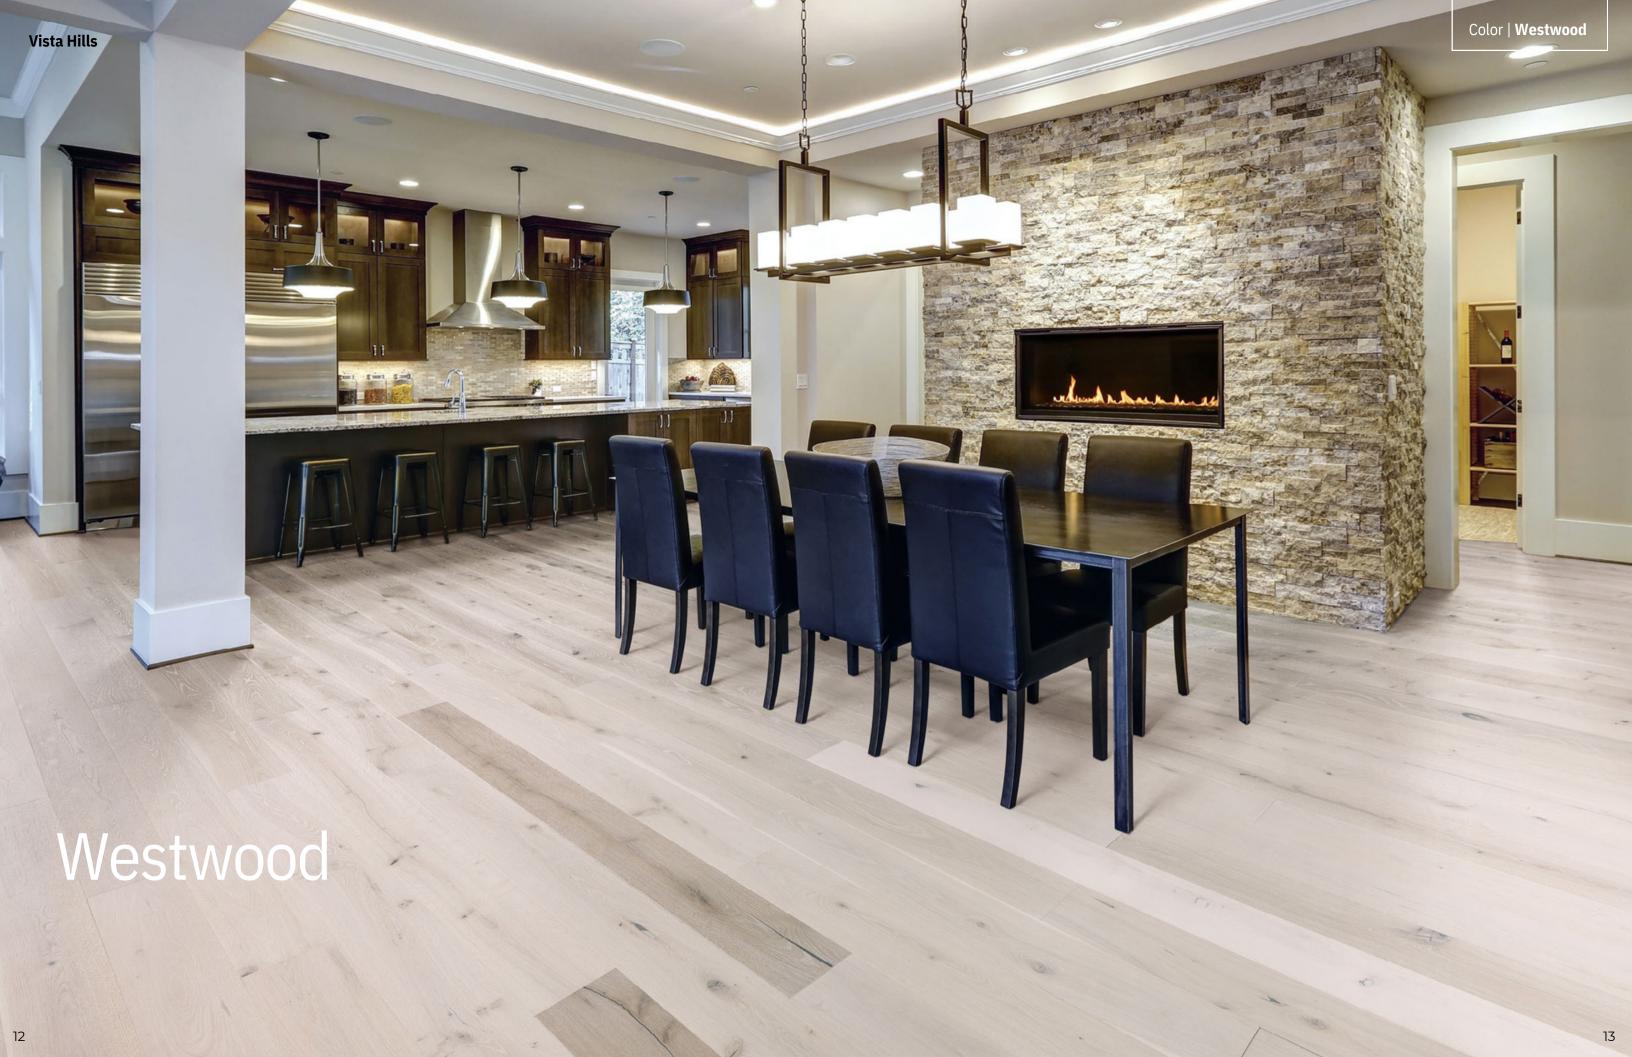

Elevate luxury in your private sanctuary. Bring a mood of affluence and taste with premium, engineered wood flooring. European White Oak 7 1/2 inch planks undergo a sophisticated dual hand process which emphasizes a striking grain pattern accentuating each plank's natural character. Showcase your space with bold wide planks, varying in lengths of up to an astonishing 72 inches long.