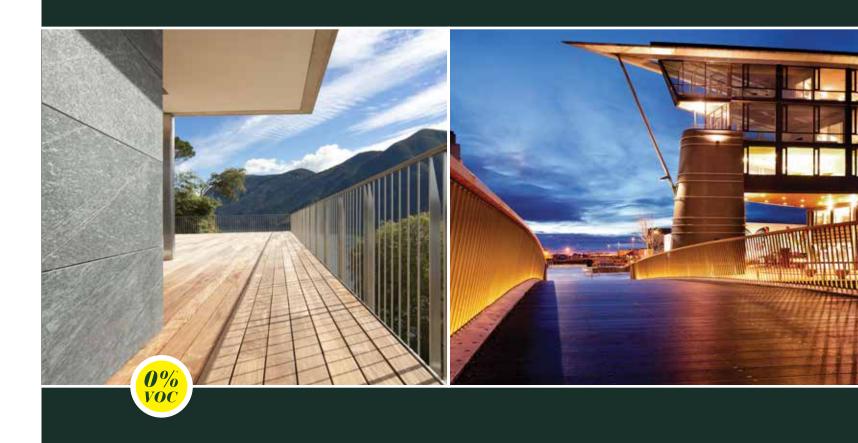

#### **EFFICIENT**

With one litre of our product, you can treat up to 350 SF of decking wood. Due to it's molecular binding with the upper fibres of the wood, there's no need for a second coat. Extra drying times and sanding between different coats belong to the past!

#### EASY

This product is suited for all wood types. Refreshment of colour and protection with the same product. No need for sanding!

\*The color Pure does not contain integrated UV stabilizer.

OPTIONS! CONTEMPORARY AND MODERN LOOKS THAT CAN ALSO BE MIXED!