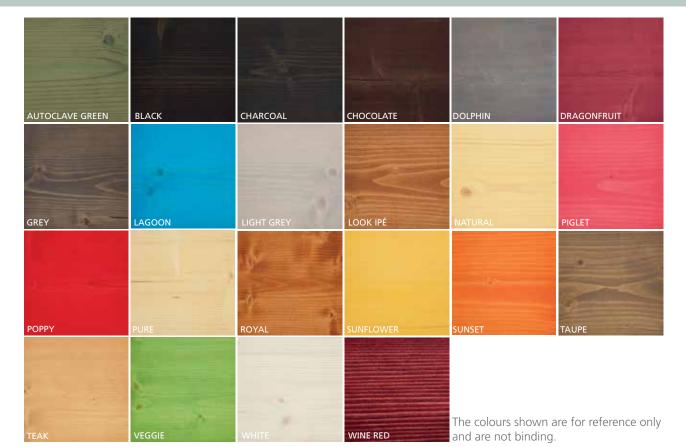

### **QUALITATIVE AND HIGHLY RATED ALL-ROUNDER!**

The unique characteristics of **RMC Hybrid Wood Protector** 

- Based on RMC technology using integrated UV stabilizer.\*
- Easy to apply: no overlaps, fast-drying.
- Economical: 1-layer application, minimum consumption.
- Eco-friendly: no solvents, water or Volatile Organic Compounds (VOCs).
- Universal: suitable for all types of wood, inside and outside.
- Aesthetic: Over 20 standard colours with the ability to mix each to any combination.