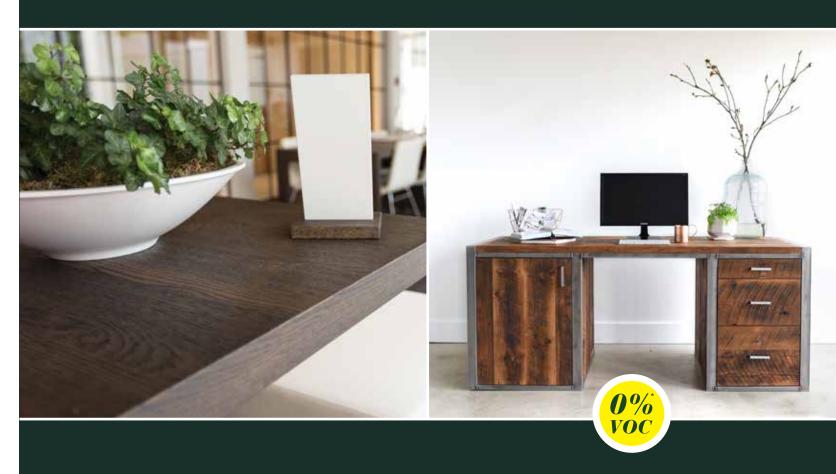

# RUBIO® MONOCOAT FURNITURE

Revolutionary technology: protects & colours your wooden furniture in 1 single layer!