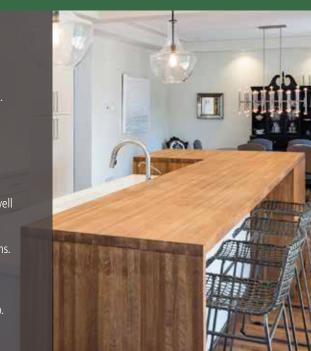

## RMC Oil Plus 2C is the ideal partner for all your projects!

RMC Oil Plus 2C is available in over 50 standard colours. Create custom colours by mixing any standard colors. One single layer provides colouring and protection all while maintaining the natural look and feel of the wood.

# RUBIO® MONOCOAT FURNITURE

Revolutionary technology: protects & colours your wooden furniture in 1 single layer!