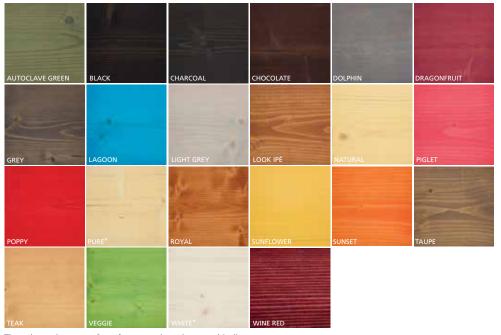

# **Hybrid Wood Protector on Pine**

The colours shown are for reference only and are not binding

\* White – will become brighter when exposed to UV. On non-UV exposure the white will become off-white.

\* Pure – does not prevent the wood from turning grey.

20+ COLOURS